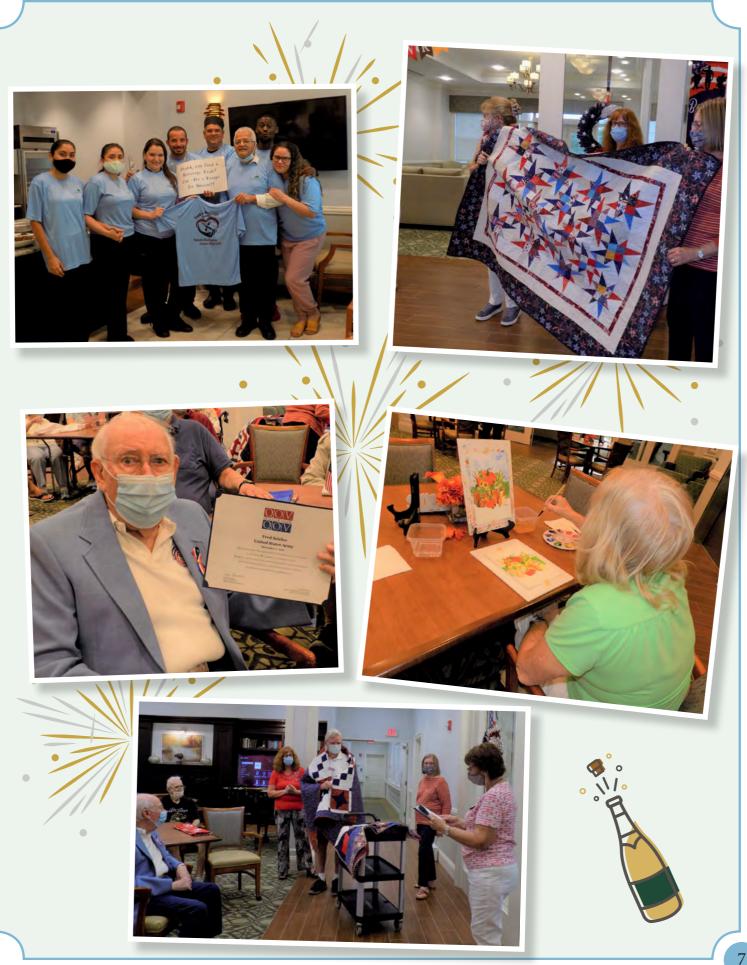

Speaking of blessings, we're especially grateful to all of you who generously contributed to the Employee Appreciation Fund. Thank you so much for recognizing and celebrating how diligently our staff works throughout the year to ensure you enjoy the finest care and experience possible.